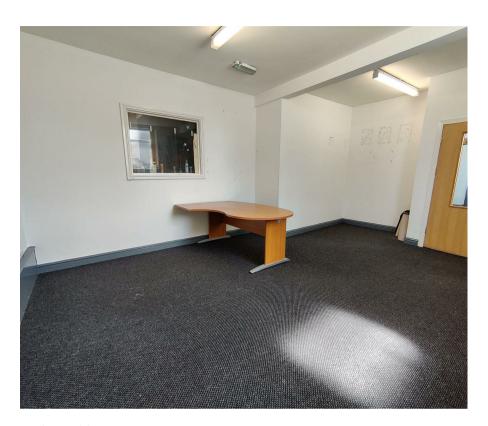

This self-contained office measures 231 saft and benefits from a shared waiting room, kitchen and WC.

The unit is also secured with CCTV, fire and burglar alarms and customers can benefit from two hours of free parking outside the unit, with additional free parking on the surrounding streets.