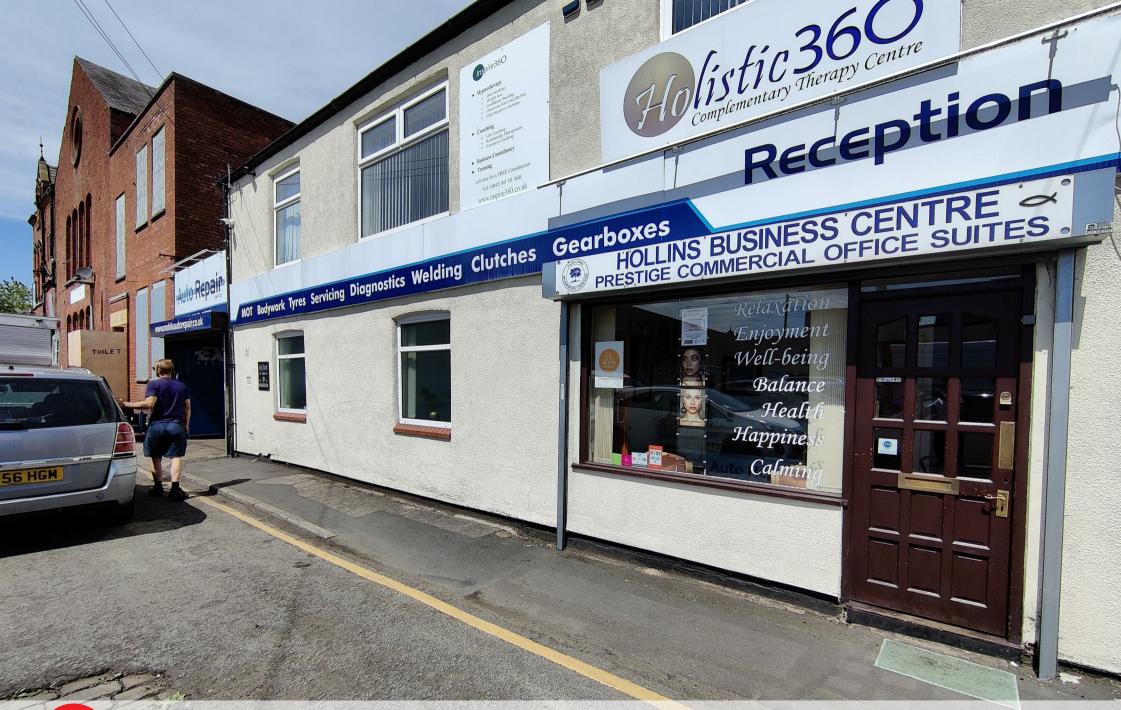

## **Details**

Optional further 1,500sqft available to lease in the same building!

Amco Commercial are pleased to offer to the market this office suite, available immediately.

Located within the Hollins Business Centre, Blossom Street in Tyldesley, Manchester, the office is ideally situated within the local town centre and nearby shopping parade.

This self-contained office measures 231 saft and benefits from a shared waiting room, kitchen and WC.

The unit is also secured with CCTV, fire and burglar alarms and customers can benefit from two hours of free parking outside the unit, with additional free parking on the surrounding streets.